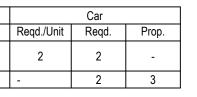

| Block | USE/SUBUSE  | Details |
|-------|-------------|---------|
| DIOCK | 05L/ 50D05L | Detuns  |

| Block Name |                            |        | Block Use   |                             | Block SubUse     |               | Block S |  |  |  |
|------------|----------------------------|--------|-------------|-----------------------------|------------------|---------------|---------|--|--|--|
|            | A2 (RESI)                  |        | Residential | Plotted Resi<br>development |                  | Bldg upto 1   |         |  |  |  |
|            | Required Parking(Table 7a) |        |             |                             |                  |               |         |  |  |  |
|            | Block                      | Tur    |             | 0.111                       | Area             | Units         |         |  |  |  |
|            | Name                       | туре   |             | SubUse                      | (Sq.mt.)         | Reqd.         | Prop.   |  |  |  |
|            | A2 (RESI)                  | Reside | ntial       | Plotted Resi<br>development | 225.001<br>- 375 | 1             | -       |  |  |  |
|            |                            | To     | otal :      |                             | -                | -             | -       |  |  |  |
|            | Parking Check (Table 7b)   |        |             |                             |                  |               |         |  |  |  |
|            | Vahiala 7                  | Tuno   |             | Re                          | eqd.             |               |         |  |  |  |
|            | Vehicle 7                  | iype   |             | No.                         | Area (S          | Area (Sq.mt.) |         |  |  |  |
| Con        |                            |        | 0 07.50     |                             | E0               | 2             |         |  |  |  |

| Car           | 2 | 27.50 | 3 |  |  |
|---------------|---|-------|---|--|--|
| Total Car     | 2 | 27.50 | 3 |  |  |
| TwoWheeler    | - | 13.75 | 0 |  |  |
| Other Parking | - | -     | - |  |  |
| Total         |   | 41.25 |   |  |  |