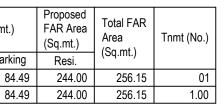

## Block :A2 (RESI)

| Floor Name                                           | Total Built Up<br>Area (Sq.mt.)                            | Ded                | uctions (Area in S  | ons (Area in Sq.mt.) |               | Proposed FAR<br>Area<br>(Sq.mt.) |           | Total FAR<br>Area (Sq.mt.) | Tnmt (No |
|------------------------------------------------------|------------------------------------------------------------|--------------------|---------------------|----------------------|---------------|----------------------------------|-----------|----------------------------|----------|
|                                                      |                                                            | StairCase          | e Void              | Parking              | F             | Resi.                            |           | ,                          |          |
| Terrace Floor                                        | 13.77                                                      | 13.7               | 7 0.00              | 0.00                 |               | 0.00                             |           | 0.00                       | 0        |
| Second Floor                                         | 90.40                                                      | 0.00               | ) 14.43             | 0.00                 |               | 75.97                            |           | 75.97                      | 0        |
| First Floor                                          | 90.39                                                      | 0.00               | ) 12.75             | 0.00                 |               | 77.64                            |           | 77.64                      | 0        |
| Ground Floor                                         | 90.39                                                      | 0.00               | 0.00                | 0.00                 |               | 90.39                            |           | 90.39                      | (        |
| Stilt Floor                                          | 96.64                                                      | 0.00               | 0.00                | 84.49                |               | 0.00                             |           | 12.15                      | 0        |
| Total:                                               | 381.59                                                     | 13.7               | 7 27.18             | 84.49                |               | 244.00                           |           | 256.15                     | (        |
| Total Number<br>of Same Blocks                       | 1                                                          |                    |                     |                      |               |                                  |           |                            |          |
| Total:                                               | 381.59                                                     | 13.7               | 7 27.18             | 84.49                |               | 244.00                           |           | 256.15                     | (        |
| BLOCK NAME<br>A2 (RESI)                              |                                                            |                    | LENGTH              |                      | IGHT          |                                  | NOS<br>07 |                            |          |
|                                                      |                                                            |                    |                     |                      |               |                                  |           |                            |          |
| A2 (RESI) D2<br>A2 (RESI) D1                         |                                                            |                    | 0.75                |                      | 2.10          |                                  | 07        |                            |          |
|                                                      |                                                            |                    | LENGTH              | HE                   | IGHT          |                                  | NOS       | 3                          |          |
| A2 (RESI)                                            | V                                                          |                    | 1.20                |                      | .20           |                                  | 03        |                            |          |
| A2 (RESI)                                            | Ŵ                                                          |                    | 1.35                |                      | .20           |                                  | 01        |                            |          |
| A2 (RESI) W                                          |                                                            |                    | 1.36                |                      | .20           |                                  | 01        |                            |          |
| A2 (RESI)                                            | W                                                          |                    | 1.50                | -                    | .20           |                                  | 40        |                            |          |
|                                                      |                                                            |                    |                     |                      |               |                                  |           |                            |          |
| JnitBUA <sup>-</sup>                                 | Table foi                                                  | Block              | :A2 (R              | ESI)                 |               |                                  |           |                            |          |
| JnitBUA -                                            | Name                                                       | Block              | •                   |                      | Area          | No. of Ro                        | oms       | No. of Te                  | nement   |
| FLOOR<br>GROUND<br>FLOOR PLAN                        | Name<br>SPLIT split<br>tenement                            |                    | •                   | rea Carpel           | Area<br>23.88 | No. of Ro                        | oms<br>7  | No. of Te                  |          |
| FLOOR<br>GROUND<br>FLOOR PLAN<br>FIRST FLOOR<br>PLAN | Name<br>SPLIT split<br>tenement<br>SPLIT split<br>tenement | UnitBUA Ty         | pe UnitBUA A        | rea Carpel           |               | No. of Ro                        |           |                            |          |
| FLOOR<br>GROUND<br>FLOOR PLAN<br>FIRST FLOOR         | Name<br>SPLIT split<br>tenement<br>SPLIT split             | UnitBUA Ty<br>FLAT | pe UnitBUA A<br>244 | rea Carpet           | 23.88         | No. of Ro                        | 7         | 1                          |          |

FAR & Tenement Details

| Block        | No. of Same<br>Bldg | Total Built Up<br>Area (Sq.mt.) | Deducti   | ons (Area in Sq.m |     |  |
|--------------|---------------------|---------------------------------|-----------|-------------------|-----|--|
|              |                     |                                 | StairCase | Void              | Par |  |
| A2 (RESI)    | 1                   | 381.59                          | 13.77     | 27.18             | 8   |  |
| Grand Total: | 1                   | 381.59                          | 13.77     | 27.18             | 8   |  |