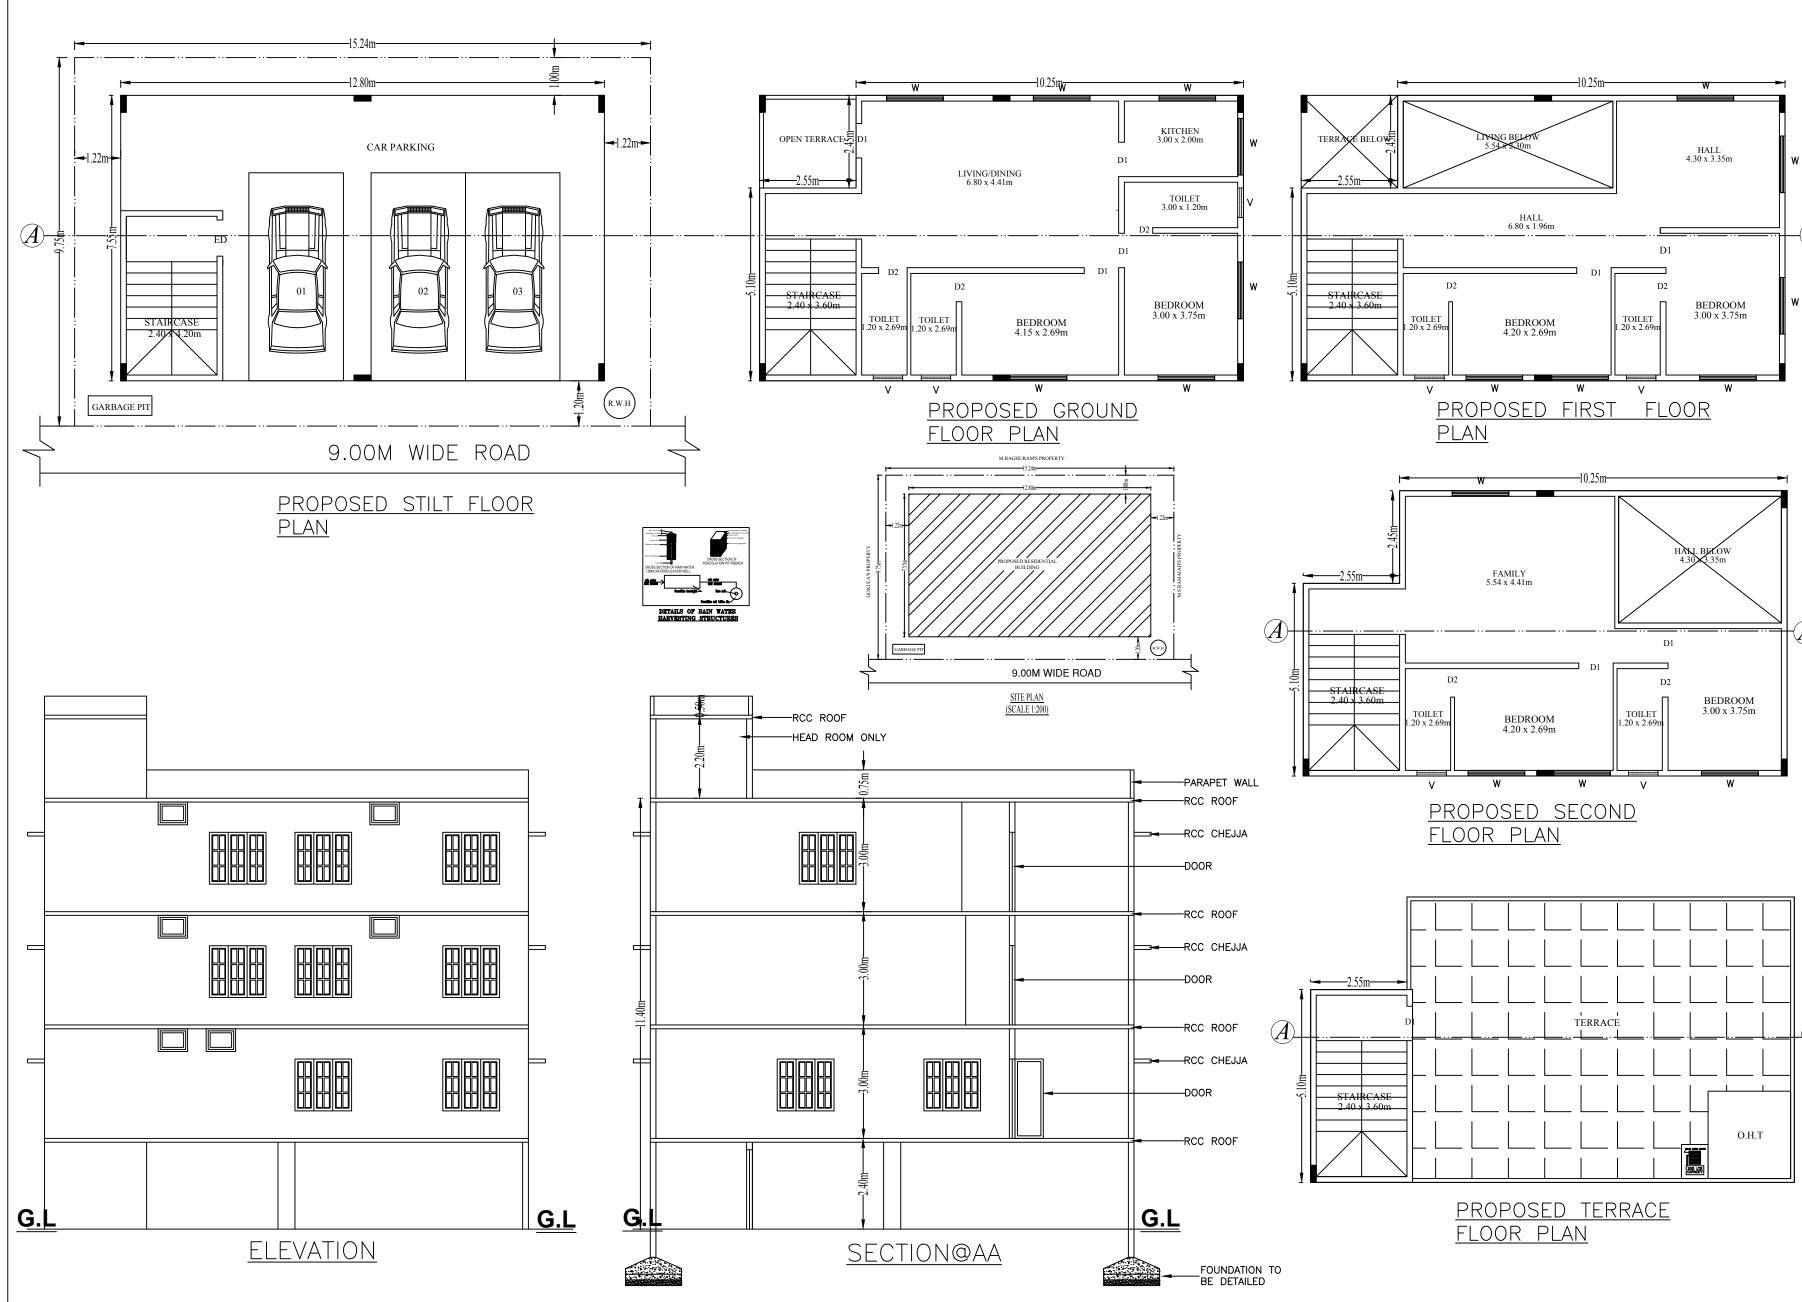

## Block :A2 (RESI)

| Floor Name                                           | Total Built Up<br>Area (Sq.mt.)                            | Ded                | uctions (Area in S  | ons (Area in Sq.mt.) |               | Proposed FAR<br>Area<br>(Sq.mt.) |           | Total FAR<br>Area (Sq.mt.) | Tnmt (No |
|------------------------------------------------------|------------------------------------------------------------|--------------------|---------------------|----------------------|---------------|----------------------------------|-----------|----------------------------|----------|
|                                                      |                                                            | StairCase          | e Void              | Parking              | F             | Resi.                            |           | ,                          |          |
| Terrace Floor                                        | 13.77                                                      | 13.7               | 7 0.00              | 0.00                 |               | 0.00                             |           | 0.00                       | 0        |
| Second Floor                                         | 90.40                                                      | 0.00               | ) 14.43             | 0.00                 |               | 75.97                            |           | 75.97                      | 0        |
| First Floor                                          | 90.39                                                      | 0.00               | ) 12.75             | 0.00                 |               | 77.64                            |           | 77.64                      | 0        |
| Ground Floor                                         | 90.39                                                      | 0.00               | 0.00                | 0.00                 |               | 90.39                            |           | 90.39                      | (        |
| Stilt Floor                                          | 96.64                                                      | 0.00               | 0.00                | 84.49                |               | 0.00                             |           | 12.15                      | 0        |
| Total:                                               | 381.59                                                     | 13.7               | 7 27.18             | 84.49                |               | 244.00                           |           | 256.15                     | (        |
| Total Number<br>of Same Blocks                       | 1                                                          |                    |                     |                      |               |                                  |           |                            |          |
| Total:                                               | 381.59                                                     | 13.7               | 7 27.18             | 84.49                |               | 244.00                           |           | 256.15                     | (        |
| BLOCK NAME<br>A2 (RESI)                              |                                                            |                    | LENGTH              |                      | IGHT          |                                  | NOS<br>07 |                            |          |
|                                                      |                                                            |                    |                     |                      |               |                                  |           |                            |          |
| A2 (RESI) D2<br>A2 (RESI) D1                         |                                                            |                    | 0.75                |                      | 2.10          |                                  | 07        |                            |          |
|                                                      |                                                            |                    | LENGTH              | HE                   | IGHT          |                                  | NOS       | 3                          |          |
| A2 (RESI)                                            | V                                                          |                    | 1.20                |                      | .20           |                                  | 03        |                            |          |
| A2 (RESI)                                            | Ŵ                                                          |                    | 1.35                |                      | .20           |                                  | 01        |                            |          |
| A2 (RESI) W                                          |                                                            |                    | 1.36                |                      | .20           |                                  | 01        |                            |          |
| A2 (RESI)                                            | W                                                          |                    | 1.50                | -                    | .20           |                                  | 40        |                            |          |
|                                                      |                                                            |                    |                     |                      |               |                                  |           |                            |          |
| JnitBUA <sup>-</sup>                                 | Table foi                                                  | Block              | :A2 (R              | ESI)                 |               |                                  |           |                            |          |
| JnitBUA -                                            | Name                                                       | Block              | •                   |                      | Area          | No. of Ro                        | oms       | No. of Te                  | nement   |
| FLOOR<br>GROUND<br>FLOOR PLAN                        | Name<br>SPLIT split<br>tenement                            |                    | •                   | rea Carpel           | Area<br>23.88 | No. of Ro                        | oms<br>7  | No. of Te                  |          |
| FLOOR<br>GROUND<br>FLOOR PLAN<br>FIRST FLOOR<br>PLAN | Name<br>SPLIT split<br>tenement<br>SPLIT split<br>tenement | UnitBUA Ty         | pe UnitBUA A        | rea Carpel           |               | No. of Ro                        |           |                            |          |
| FLOOR<br>GROUND<br>FLOOR PLAN<br>FIRST FLOOR         | Name<br>SPLIT split<br>tenement<br>SPLIT split             | UnitBUA Ty<br>FLAT | pe UnitBUA A<br>244 | rea Carpet           | 23.88         | No. of Ro                        | 7         | 1                          |          |

| Block | USE/SUBUSE  | Details |
|-------|-------------|---------|
| DIOCK | 05L/ 50D05L | Detuns  |

| Block Name |                            |        | Block Use   |                             | Block SubUse     |               | Block S |  |  |  |
|------------|----------------------------|--------|-------------|-----------------------------|------------------|---------------|---------|--|--|--|
|            | A2 (RESI)                  |        | Residential | Plotted Resi<br>development |                  | Bldg upto 1   |         |  |  |  |
|            | Required Parking(Table 7a) |        |             |                             |                  |               |         |  |  |  |
|            | Block                      | Tur    |             | 0.111                       | Area             | Units         |         |  |  |  |
|            | Name                       | туре   |             | SubUse                      | (Sq.mt.)         | Reqd.         | Prop.   |  |  |  |
|            | A2 (RESI)                  | Reside | ntial       | Plotted Resi<br>development | 225.001<br>- 375 | 1             | -       |  |  |  |
|            |                            | To     | otal :      |                             | -                | -             | -       |  |  |  |
|            | Parking Check (Table 7b)   |        |             |                             |                  |               |         |  |  |  |
|            | Vahiala 7                  | Tuno   |             | Re                          | eqd.             |               |         |  |  |  |
|            | Vehicle 7                  | iype   |             | No.                         | Area (S          | Area (Sq.mt.) |         |  |  |  |
| Con        |                            |        | 0 07.50     |                             | E0               | 2             |         |  |  |  |

| Car           | 2 | 27.50 | 3 |  |  |
|---------------|---|-------|---|--|--|
| Total Car     | 2 | 27.50 | 3 |  |  |
| TwoWheeler    | - | 13.75 | 0 |  |  |
| Other Parking | - | -     | - |  |  |
| Total         |   | 41.25 |   |  |  |

FAR & Tenement Details

| Block        | No. of Same<br>Bldg | Total Built Up<br>Area (Sq.mt.) | Deducti   | ons (Area in Sq.m |     |  |
|--------------|---------------------|---------------------------------|-----------|-------------------|-----|--|
|              |                     |                                 | StairCase | Void              | Par |  |
| A2 (RESI)    | 1                   | 381.59                          | 13.77     | 27.18             | 8   |  |
| Grand Total: | 1                   | 381.59                          | 13.77     | 27.18             | 8   |  |