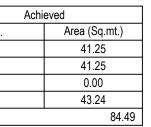

| Car           | 2 | 27.50 | 3 |  |  |
|---------------|---|-------|---|--|--|
| Total Car     | 2 | 27.50 | 3 |  |  |
| TwoWheeler    | - | 13.75 | 0 |  |  |
| Other Parking | - | -     | - |  |  |
| Total         |   | 41.25 |   |  |  |